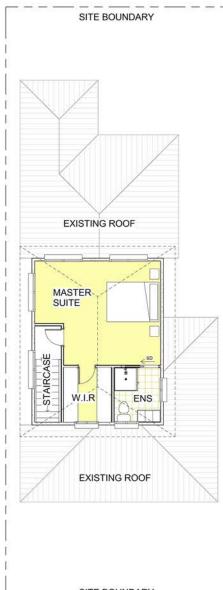

TOPOSED FIRST FLOR TISTING GROUND FLOR

INTERIOR VIEW

SITE BOUNDARY

PROPOSED FIRST FLOOR PLAN

# 40 sqm RETREAT PACKAGE SECOND STOREY EXTENSION

BED ROOM : 1

BATH ROOM : 1

LIVING ROOM: 0