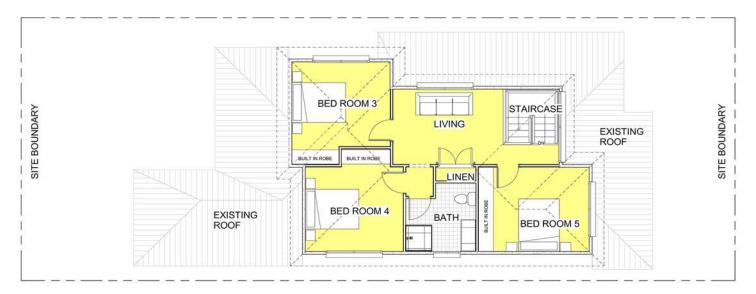

### PROPOSED FIRST FLOOR PLAN

INTERIOR VIEW

**EXISTING SINGLE STOREY HOUSE** 

PROPOSED FIRST STOREY HOUSE

## SECOND STOREY EXTENSION

BED ROOM: 3

BATH ROOM: 1

LIVING ROOM: 1