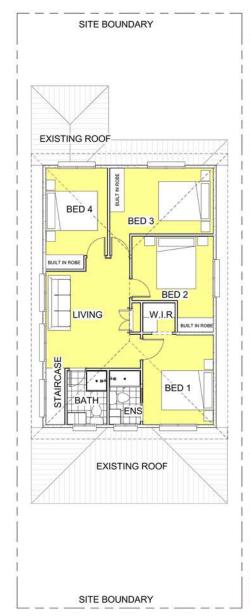

INTERIOR VIEW

PROPOSED FIRST FLOOR PLAN

**EXISTING SINGLE STOREY HOUSE** 

PROPOSED FIRST STOREY HOUSE

## SECOND STOREY EXTENSION

BED ROOM: 4

BATH ROOM: 2

LIVING ROOM: 1